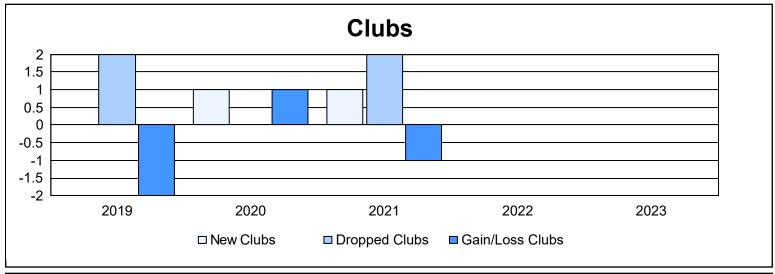

District 12 S

As of June 2023 Cumulative

| Year      | New<br>Clubs | Dropped<br>Clubs | Gain/<br>Loss<br>Clubs | New<br>Members | Charter<br>Members | Reinstate<br>Members | Transfer<br>Members | Total<br>Member<br>Added | Total<br>Members<br>Dropped | Gain/<br>Loss<br>Members |
|-----------|--------------|------------------|------------------------|----------------|--------------------|----------------------|---------------------|--------------------------|-----------------------------|--------------------------|
| 2018-2019 | 0            | 2                | -2                     | 93             | 1                  | 3                    | 3                   | 100                      | 202                         | -102                     |
| 2019-2020 | 1            | 0                | 1                      | 44             | 31                 | 3                    | 8                   | 86                       | 102                         | -16                      |
| 2020-2021 | 1            | 2                | -1                     | 58             | 7                  | 4                    | 3                   | 72                       | 130                         | -58                      |
| 2021-2022 | 0            | 0                | 0                      | 150            | 15                 | 4                    | 4                   | 173                      | 134                         | 39                       |
| 2022-2023 | 0            | 0                | 0                      | 92             | 0                  | 4                    | 6                   | 102                      | 159                         | -57                      |
| Average   | 0            | 1                | 0                      | 87             | 11                 | 4                    | 5                   | 107                      | 145                         | -39                      |